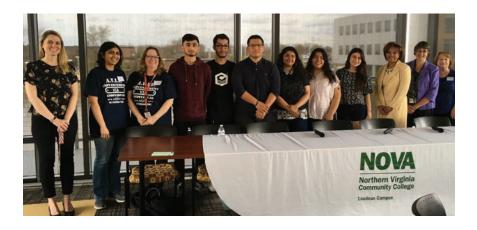

- **Over \$413,732 fundraised** to support our scholarship, mentorship and community outreach programs;
- **\$150,000 awarded** in scholarship money including \$20,000 to Northern Virginia Community College for its Helping Hands and Lifeline programs;
- **\$101,153 in net revenue** from the fourth annual Drive for the Driven Golf Tournament;
- **24 mentors** working with the NWFCU Foundation–Dranesville Elementary School Mentorship Program;
- **276 Northwest employees (49%) donated** through payroll deductions to the Foundation;
- **172 patients and families** attended the 10th Annual Night of Magic in partnership with INOVA Children's Hospital;
- 160 individuals volunteered 375 times to the NWFCU Foundation;
- \$10,000 donation made to the INOVA Cares Clinic that was used to purchase Bilitools for the clinic, allowing them to assess the risks toward the development of hyperbilirubinemia or "jaundice" in newborns over 35 weeks gestational age;